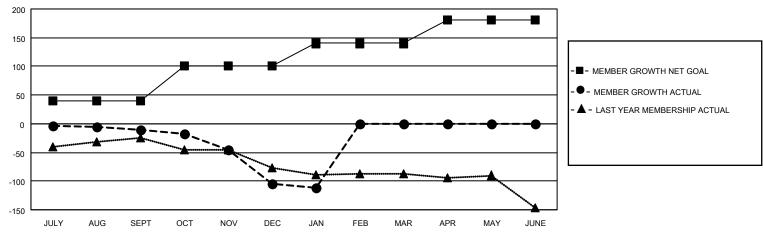

## MONTHLY MEMBERSHIP PROGRESS REPORT

LOCATION TEXAS District 2 E2 Results as of: 1/31/2021

| Clubs         |               |             |               | Members               |                        |                         |                                                    |  |
|---------------|---------------|-------------|---------------|-----------------------|------------------------|-------------------------|----------------------------------------------------|--|
|               | RESULTS FOR   | R 2020-2021 |               | RESULTS FOR 2020-2021 |                        |                         |                                                    |  |
| QUARTER       | NEW CLUB GOAL | NEW CLUBS   | DROPPED CLUBS | QUARTER MEMI          | BER GROWTH NET<br>GOAL | MEMBER GROWTH<br>ACTUAL | DROPPED<br>MEMBERS ACTUAL<br>(including transfers) |  |
| JULY/AUG/SEPT | 0             | 0           | 2             | JULY/AUG/SEPT         | 40                     | 37                      | 42                                                 |  |
| OCT/NOV/DEC   | 1             | 0           | 2             | OCT/NOV/DEC           | 60                     | 30                      | 117                                                |  |
| JAN/FEB/MAR   | 0             | 0           | 1             | JAN/FEB/MAR           | 40                     | 15                      | 22                                                 |  |
| APR/MAY/JUNE  | 0             | 0           | 0             | APR/MAY/JUNE          | 41                     | 0                       | 0                                                  |  |

## GOALS AND ACTUAL MEMBERS CUMULATIVE

| DROPPED CLUBS: 5 |     | 23 CLUBS OF 66 ADDED 1 OR MORE<br>NEW MEMBERS | GENDER DISTRIBUTION  MALE 1,104 (64.90%)  FEMALE 597 (35.10%) |                                         |     |
|------------------|-----|-----------------------------------------------|---------------------------------------------------------------|-----------------------------------------|-----|
| DROPPED MEMBERS  |     |                                               | I LIVIALL                                                     | 397 (33.1070)                           |     |
| DECEASED         | 17  | CLICK HERE FOR CUMULATIVE                     | TOTAL FAMILY UNIT MEMBERS                                     |                                         | 231 |
| CLUB CANCELLED   | 10  | MEMBERSHIP DATA                               |                                                               | 2 2 2 2 2 2 2 2 2 2 2 2 2 2 2 2 2 2 2 2 | 116 |
| OTHER 154        |     |                                               | FAMILY MEMBERS PAYING HALF DUES                               |                                         | 116 |
| TOTAL            | 181 |                                               | Bozo                                                          |                                         |     |